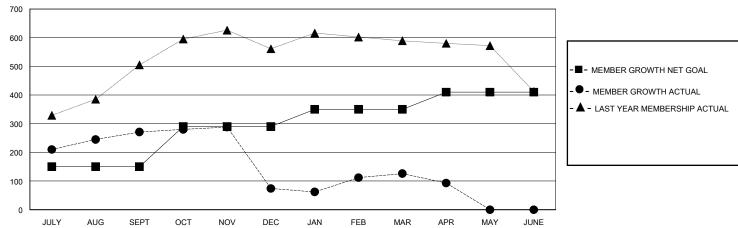

## District 322 F

Results as of: 5/31/2020

| GMT:                  |               | GMT CA    |               |                       |                       |                         |                                                    |  |
|-----------------------|---------------|-----------|---------------|-----------------------|-----------------------|-------------------------|----------------------------------------------------|--|
|                       | Club          | s         |               | Members               |                       |                         |                                                    |  |
| RESULTS FOR 2019-2020 |               |           |               | RESULTS FOR 2019-2020 |                       |                         |                                                    |  |
| QUARTER               | NEW CLUB GOAL | NEW CLUBS | DROPPED CLUBS | QUARTER MEMB          | ER GROWTH NET<br>GOAL | MEMBER GROWTH<br>ACTUAL | DROPPED<br>MEMBERS ACTUAL<br>(including transfers) |  |
| JULY/AUG/SEPT         | 7             | 9         | 2             | JULY/AUG/SEPT         | 150                   | 374                     | 96                                                 |  |
| OCT/NOV/DEC           | 3             | 0         | 8             | OCT/NOV/DEC           | 140                   | 67                      | 262                                                |  |
| JAN/FEB/MAR           | 2             | 0         | 0             | JAN/FEB/MAR           | 60                    | 110                     | 37                                                 |  |
| APR/MAY/JUNE          | 2             | 0         | 0             | APR/MAY/JUNE          | 60                    | 18                      | 50                                                 |  |

## GOALS AND ACTUAL MEMBERS CUMULATIVE

| DROPPED CLUBS: 10            |     | 76 CLUBS OF 119 ADDED 1 OR MORE<br>NEW MEMBERS | GENDER DISTRIBUTION  MALE 2,703 (70.67%)  FEMALE 1,122 (29.33%) |                 |       |
|------------------------------|-----|------------------------------------------------|-----------------------------------------------------------------|-----------------|-------|
| DROPPED MEMBERS              |     |                                                | 1 LIVIALL                                                       | 1,122 (20.0070) |       |
| DECEASED                     | 8   | CLICK HERE FOR CUMULATIVE                      | TOTAL FAMILY UNIT MEMBERS                                       |                 | 1,199 |
| CLUB CANCELLED 165 OTHER 272 |     | MEMBERSHIP DATA                                | FAMILY MEMBERS PAYING HALF                                      |                 | 660   |
|                              |     |                                                |                                                                 |                 | 669   |
| TOTAL                        | 445 |                                                |                                                                 |                 |       |