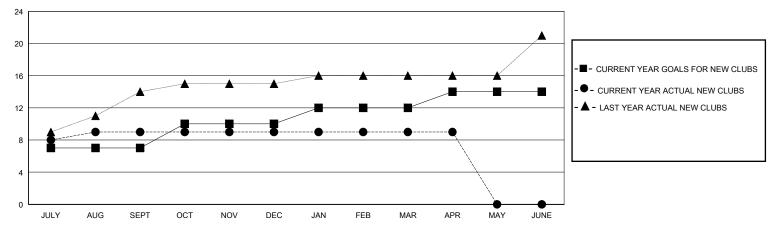

## District 322 F

Results as of: 5/31/2020

| GMT:                  |               | GMT CA    |               |                       |                       |                         |                                                    |  |
|-----------------------|---------------|-----------|---------------|-----------------------|-----------------------|-------------------------|----------------------------------------------------|--|
|                       | Club          | s         |               | Members               |                       |                         |                                                    |  |
| RESULTS FOR 2019-2020 |               |           |               | RESULTS FOR 2019-2020 |                       |                         |                                                    |  |
| QUARTER               | NEW CLUB GOAL | NEW CLUBS | DROPPED CLUBS | QUARTER MEMB          | ER GROWTH NET<br>GOAL | MEMBER GROWTH<br>ACTUAL | DROPPED<br>MEMBERS ACTUAL<br>(including transfers) |  |
| JULY/AUG/SEPT         | 7             | 9         | 2             | JULY/AUG/SEPT         | 150                   | 374                     | 96                                                 |  |
| OCT/NOV/DEC           | 3             | 0         | 8             | OCT/NOV/DEC           | 140                   | 67                      | 262                                                |  |
| JAN/FEB/MAR           | 2             | 0         | 0             | JAN/FEB/MAR           | 60                    | 110                     | 37                                                 |  |
| APR/MAY/JUNE          | 2             | 0         | 0             | APR/MAY/JUNE          | 60                    | 18                      | 50                                                 |  |

## GOALS AND ACTUAL NEW CLUBS CUMULATIVE